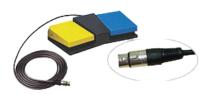

## Standard Accessories:

Monopolar Double Pedal Footswitch / Bipolar Single Pedal Footswitch

Patient Plate With Cable Cord Autoclavable

Silicon Patient Plate (Optional)

Chuck Handle With Electrodes Autoclavable