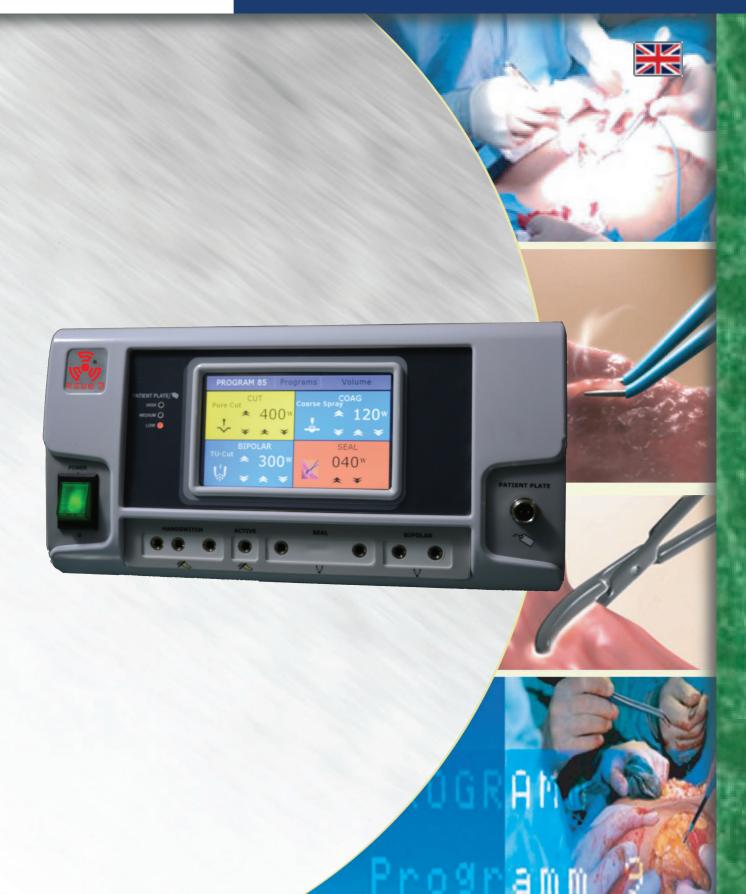

## ESS-MAESTRO

**Bipolar TURP with Seal** 

## **Quick Reference:**

ESS-MAESTRO is a micro controller based model with Touch screen Display.

Full power output at low cost. This is the right model for the customers who required 400w micro controller model.

Power Digital: 400 W

Programs: 100

Capability: All surgeries Top of the line model.

## **Technical Specification:**

Max Power: 400W.

Interface: Graphical LCD Display

Programs: 100

Monopolar Cut Modes: Pure Cut, Blend1, Blend2, Endo Cut. Monopolar Coagulation Modes: Spray, Dessicate, Fulgurate.

Bipolar Modes: Bi-Cut ,Bi-Coag

TURP Modes: Bi-TURP-Cut, -TURP-Coag

Sealer mode: Seal

Tissue Response Circuit: Present.

Patient Plate Monitoring System: Present.

Dimension (WxHxD) & Weight: 300x150x340 mm / 5.5 kg